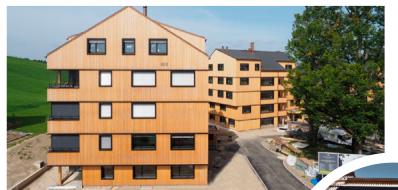

## Project description

The three multi-family houses with a total of 29 residential units have been designed entirely as timber constructions. The building shell consists of a standardized timber frame construction and a wooden facade cladding. All floor slabs were designed with a wood-concrete composite system. The staircase and lift shaft consist of cross-laminated timber panels and a second supporting shell for the vertical load transfer of the floor slabs. Here a modern timber construction was created that meets all requirements.