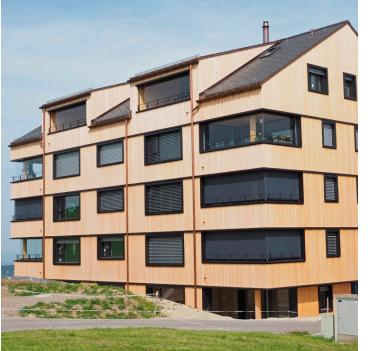

## Project description

The three multi-family houses with a total of 29 residential units have been designed entirely as timber constructions. The building shell consists of a standardized timber frame construction and a wooden facade cladding. All floor slabs were designed with a wood-concrete composite system. The staircase and lift shaft consist of cross-laminated timber panels and a second supporting shell for the vertical load transfer of the floor slabs. Here a modern timber construction was created that meets all requirements.